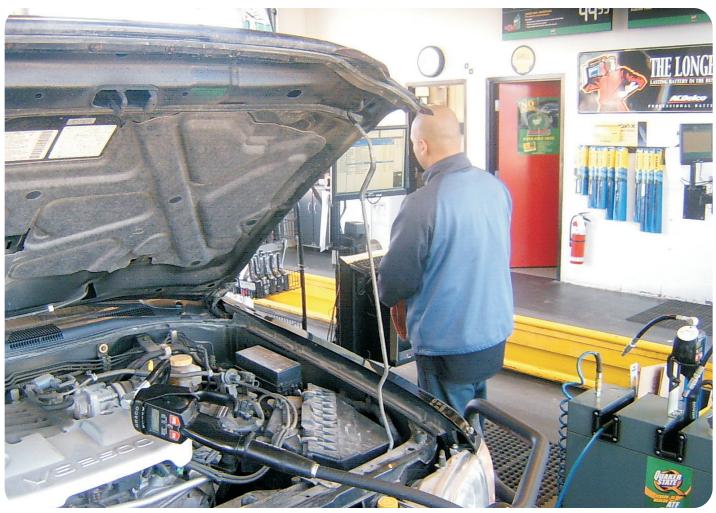

# V.I.N SCANNER / INVENTORY SCANNER

Scan the VIN: if they have been in before, the scanner will return their name and previous history. Impress them! Greet them with their name! Enter their mileage, choose the services they want that day- even recommend services to them based on their service review. Send it all into the bay. It's that easy...

The P370 and MC3090 cordless RF VIN code scanners from Symbol are rugged, high-performance wireless devices that enable instant and seamless communications. Designed with a comfortable forward-scanning pistol grip to minimize fatigue, they are durable and lightweight. The wireless range allows you to even scan in vehicles waiting outside the shop!