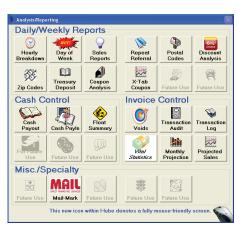

### I-LUBE FEATURES EXTENSIVE REPORTING

I-lube now offers nearly 50 different reports ranging from Sales Reports, to Projected monthly, quarterly and yearly sales, to an extensive list of fleet/AR reports to employee commission/sales reports and so forth. We feature at least 3 reports that are industry firsts- none of our competitors have them. Reports that are easy to use? You bet. Reports that deliver accurate, concise information? You bet. With i-lube it's just that simple. I-lube is the easy decision when it comes to Fast-Lube POS computer systems.