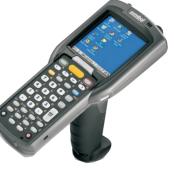

# HANDHELD GREETER

- Point. Scan the vehicle VIN code which accurately returns year, make, model, engine size linking directly to  $Chek-Chart^{TM}$  Data
- Eliminates technician errors with engine codes, filter choices
- Customer Service. Meet customers at their windows, view their service history, service recommendations based on their mileage, and select the services they want that day all on the hand-held Greeter!
- Show customers on the screen which services are recommended by the manufacturer and which ones they are overdue for.
- Scanner will work within 600 feet of the shop allowing for vehicles to be checked in well before they are in the bay.
- Reduce frustration, reduce customer drive-aways, improve the quality, accuracy, and professionalism of service you provide.
- Done. Send the information to the bay computer, i-lube does the rest!

# V.I.N SCANNER / INVENTORY SCANNER

Scan the VIN: if they have been in before, the scanner will return their name and previous history. Impress them! Greet them with their name! Enter their mileage, choose the services they want that day- even recommend services to them based on their service review. Send it all into the bay. It's that easy...

The P370 and MC3090 cordless RF VIN code scanners from Symbol are rugged, high-performance wireless devices that enable instant and seamless communications. Designed with a comfortable forward-scanning pistol grip to minimize fatigue, they are durable and lightweight. The wireless range allows you to even scan in vehicles waiting outside the shop!