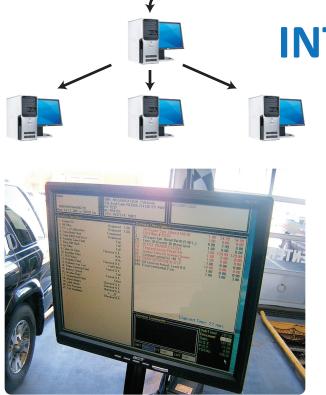

# CORTEX

Our centralized backoffice solution (Cortex), allows you to access all stores in your chain

Inventory, employee records, reports, fleets, and fleet statements can all be accessed live remotely

All reports, comparisons and vital information is available at the centralized server.

Fleets can be centrally managed and Cortex has the ability to link fleet invoices across multiple stores to one fleet statement.