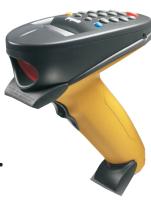

# V.I.N SCANNER / INVENTORY SCANNER

Scan the VIN: if they have been in before, the scanner will return their name and previous history. Impress them! Greet them with their name! Enter their mileage, choose the services they want that day- even recommend services to them based on their service review. Send it all into the bay. It's that easy...

#### **Inventory Control:**

Receiving Inventory? Simply scan the UPC code(s), enter the quantity received and that's it! The item(s) will be entered into inventory! The scanner can also be used to sell inventory such as wiper blades, etc, simply scan the UPC code and the item will be entered on the invoice! Its that simple with I-lube!

The P370 and MC3090 cordless RF VIN code scanners from Symbol are rugged, high-performance wireless devices that enable instant and seamless communications. Designed with a comfortable forward-scanning pistol grip to minimize fatigue, they are durable and lightweight. The wireless range allows you to even scan in vehicles waiting outside the shop!